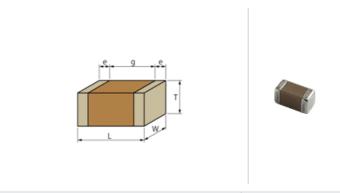

## **Shape**

| L size                                | 1.6 ±0.1 mm  |
|---------------------------------------|--------------|
| W size                                | 0.8 ±0.1 mm  |
| Tsize                                 | 0.8 ±0.1 mm  |
| External terminal width e             | 0.2 to 0.5mm |
| Distance between external terminals g | 0.5mm min.   |
| Size code in inch(mm)                 | 0603 (1608M) |