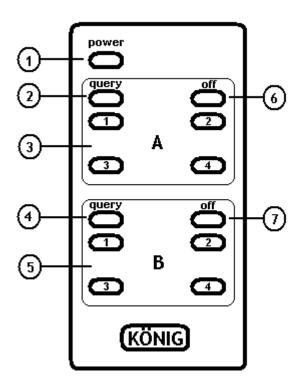

## Remote control unit update.

It is possible that some of the KN-HDMIMAT10 is equipped with a new remote control unit. Herewith the explanations and functions of this remote control.

- 1) Power button; will turn on or of complete matrix unit.
- 2) **Query button A**; will tell you which source device is chosen for output A.

When pushed LED of the corresponding device will twinkle half seconds.

- 3) **Selection buttons A**; select which source device You would like for output A
- 4) **Query button B**; will tell you which source device is chosen for output B.

When pushed LED of the corresponding device will twinkle half seconds.

- 5) **Selection buttons B**; select which source device You would like for output B
- 6) Off button A; will only turn off output A
- 7) **Off button B**; will only turn off output B