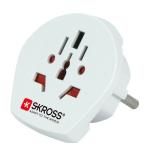

# World to Europe

FOR ALL 2- & 3-POLE DEVICES

The Country Adapters from SKROSS are the ideal solution for travellers, who prefer a specific travel destination as well as for hotels and conference centres to provide their international guests the possibility of connecting their devices.

With the Country Adapter **World to Europe** devices from more than 150 countries are applicable in Europe (Schuko). It safely supports even powerhungry devices like laptop and hairdryer.

#### **Specifications**

- Designed in Switzerland
- Suitable for equipment with earthed & unearthed plugs (2– & 3–pole)
- Receptacles for: Switzerland, Italy, Australia/China, UK, USA/Japan
- Output plug: Europe (Schuko)
- Input voltage: 100V 250V
- Max. load: 16A
- Power rating: e.g. 100V 1600W / 250V 4000W