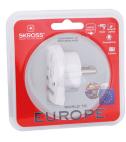

### Packaging unit

Master: 20

Dimensions master: L 320 mm  $\,$  W 210 mm  $\,$  H 260 mm  $\,$ 

Pallet: 1800 pcs

Standard colour: ☐ white

 Description
 Article-No.
 EAN-Code

 World to Europe, retail, white
 1.500211
 7640112215546