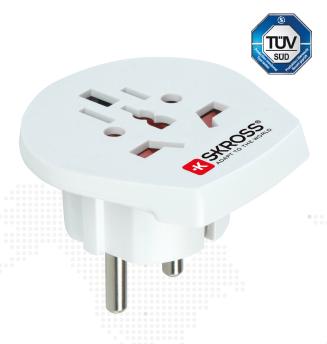

## **Country Adapter**

# World to Europe

FOR ALL 2- & 3-POLE DEVICES

The Country Adapters from SKROSS are the ideal solution for travellers, who prefer a specific travel destination as well as for hotels and conference centres to provide their international guests the possibility of connecting their devices.

With the Country Adapter **World to Europe** devices from more than 150 countries are applicable in Europe (Schuko). It safely supports even powerhungry devices like laptop and hairdryer.

#### **Specifications**

- Designed in Switzerland
- Suitable for equipment with earthed & unearthed plugs (2– & 3–pole)
- Receptacles for: Switzerland, Italy, Australia/China, UK, USA/Japan
- Output plug: Europe (Schuko)
- Input voltage: 100V 250V
- Max. load: 16A
- Power rating: e.g. 100V 1600W / 250V 4000W