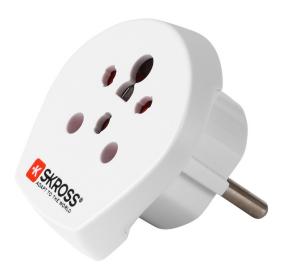

# India-Israel-Denmark to Europe

FOR ALL 2-& 3-POLE DEVICES

The Country Adapters from SKROSS are the ideal solution for travellers, who prefer a specific travel destination as well as for hotels and conference centres to provide their international guests the possibility of connecting their devices.

With the Country Adapter India-Israel-Denmark to Europe devices from these three countries can be powered in Europe (all countries with 3-pole / Schuko sockets). It safely supports even power-hungry devices like laptop and hairdryer.

#### **Specifications**

- Designed in Switzerland
- Suitable for equipment with earthed & unearthed plugs (2– & 3–pole)
- Receptacles for: India, Israel and Denmark
- Output plug: Europe (Schuko)
- Input voltage: 100V 250V
- Max. load: T16A
- Power rating: e.g. 100V 1600W / 250V 4000W