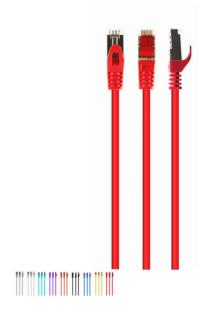

# S/FTP Cat. 6A LSZH patch cord, red, 2 m

## PP6A-LSZHCU-R-2M

- Perfect connection
- Dual shielded for a reliable connection
- Low Smoke Zero Halogen (LSZH) jacket
- Gold plated contacts

### **Features**

- Patch cord with foil shielded pairs and braided cable, CAT 6A
- Gold plated contacts
- Low Smoke Zero Halogen (LSZH) jacket
- Molded strain reliefs
- Snagless boots

## **Specifications**

Patch cord category 6A SSTP (shielded)
Length: according to the item
Structure: AWG 27 (7 x 0.135 mm wire), COPPER
FM-PE insulation of the wire: 1.0 mm
With LDPE filler
With polyester tape
With aluminum foil
Drain hose: not used
With Braid: 16 x 4/0.12mm
Outer insulation: 5.8 mm
Color: according to the item
Operation up to 250 MHz