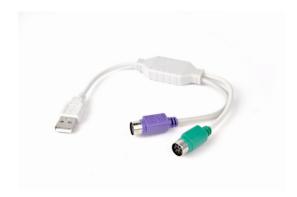

# USB to PS/2 converter cable, 0.3 m

UAPS12

- Connect your PS/2 mouse and keyboard to a USB PC

#### **Features**

- Converts USB port to two PS/2 ports
- Supports two PS/2 devices Simultaneously (keyboard & mouse)
- Easy to install, no external power supply required

## **Specifications**

Compatible with USB v.2.0 and 1.1 Cable Length: 30 cm

### System requirements

Before installation, please make sure all peripherals and computers have been turned off Connect PS2 mouse to the green mini-Din connector. Connect PS2 keyboard to the purple mini-Din

Plug the adapter into the USB port of the computer «Add new hardware» wizard will appear on the screen. Please,