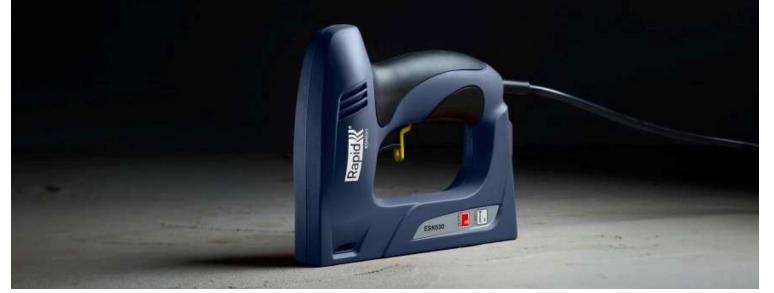

## New ESN – ready when you are

The ESN electric tackers have a well established position in the Rapid range of electric tackers. This new updated version has an improved performance with 20% more stapling power. ESN530 takes both finewire staple no53 and no8 brads. Ideal for do-it-yourself work using for example textiles, canvas and other fibred materials as well as fine wood trim around the house.

## Features:

- Improved performance 20% more power
- Excellent reliability
- Designed for close-to-wall stapling
- All-steel dual magazine made in Sweden for best stapling reliability
- Long working life with hardwearing parts in steel
- New modern design with comfortable soft grip areas. Light, ergonomic and well balanced easy to work with
- Design coordinated with Rapid stapling assortment
- Delivered in an easy-to-store plastic case or a sneak-peek box with hangtag

## **Specification:**

- Power: 220-240V 50Hz 2A
- 20 shots/minute
- Dual metal magazine: No53 6-14 mm & No8 brads 15 mm
- Bottom loading, full strip magazine: 156 staples / 90 brads
- On/Off button + Safety trigger for safe handling
- Weight: 970 g
- Certifications: CE, GS
- Cord length: 2,5 m