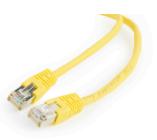

## FTP Cat5e Patch cord, yellow, 0.5 m

PP22-0.5M/Y

## **Features**

- Foil shielded twisted pair patch cord