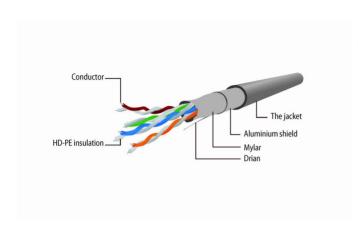

## **Packaging**

Q'ty in crtn, pcs Crtn volume, CUM Crtn weight, kgs Individual package size LxWxH: Carton size LxWxH: Country of origin Barcode Customs code 350 0.038 8.8 120x100x20 mm 400x385x250 mm CN 8716309051941 8544421000 Patch cord Enhanced category 5 FTP (shielded) Length: according to the item Structure: AWG 26 (7  $\times$  0.15 mm wire), CCA HDPE insulation of the wire: 0.85 mm With LDPE filler: not used With polyester tape With aluminum foil Drain hose: 7  $\times$  0.12 mm CCA PVC outer insulation: 5.0 mm Color: according to the item