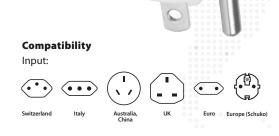

### Specifications

- Designed in Switzerland
- Suitable for equipment with earthed & unearthed plugs (2– & 3–pole)
- Receptacles for: Switzerland, Italy, Australia/China, UK, Japan, Europe (Schuko & 2–pole Euro)
- Output plugs: USA, Europe (Schuko)
- Input voltage: 100V 250V
- Max. load: 15A
- Power rating: e.g. 100V 1500W / 250V 3750W
- Does not convert voltage