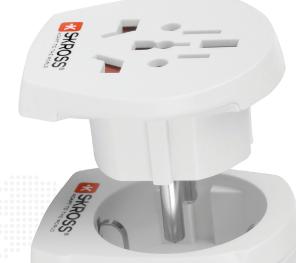

## Combo – World to USA 2 IN I SOLUTION!

The Combo Country Adapters from SKROSS are the ideal solution for travellers from all over the world, who prefer a specific travel destination, but are also visiting Europe (Schuko) regularly. Ideal for hotels and conference centers that want to provide their guests the possibility of connecting their devices for the duration of their stay.

With the Country Adapter **Combo** – **World to USA** devices from more than 150 countries are applicable in the USA and Europe (Schuko). It safely supports even power-hungry devices like laptop and hairdryer.

### Specifications

- Designed in Switzerland
- Suitable for equipment with earthed & unearthed plugs (2– & 3–pole)
- Receptacles for: Switzerland, Italy, Australia/China, UK, Japan, Europe (Schuko & 2–pole Euro)
- Output plugs: USA, Europe (Schuko)
- Input voltage: 100V 250V
- Max. load: 15A
- Power rating: e.g. 100V 1500W / 250V 3750W
- Does not convert voltage