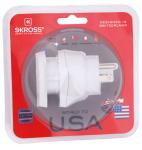

## Combo – World to USA 2 IN I SOLUTION!

The Combo Country Adapters from SKROSS are the ideal solution for travellers from all over the world, who prefer a specific travel destination, but are also visiting Europe (Schuko) regularly. Ideal for hotels and conference centers that want to provide their guests the possibility of connecting their devices for the duration of their stay.

With the Country Adapter **Combo** – **World to USA** devices from more than 150 countries are applicable in the USA and Europe (Schuko). It safely supports even power-hungry devices like laptop and hairdryer.

### Specifications

- Designed in Switzerland
- Suitable for equipment with earthed & unearthed plugs (2– & 3–pole)
- Receptacles for: Switzerland, Italy, Australia/China, UK, Japan, Europe (Schuko & 2–pole Euro)
- Output plugs: USA, Europe (Schuko)
- Input voltage: 100V 250V
- Max. load: 15A
- Power rating: e.g. 100V 1500W / 250V 3750W
- Does not convert voltage