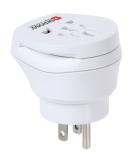

## Combo – World to USA 2 IN I SOLUTION!

The Combo Country Adapters from SKROSS are the ideal solution for travellers from all over the world, who prefer a specific travel destination, but are also visiting Europe (Schuko) regularly. Ideal for hotels and conference centers that want to provide their guests the possibility of connecting their devices for the duration of their stay.

With the Country Adapter **Combo** – **World to USA** devices from more than 150 countries are applicable in the USA and Europe (Schuko). It safely supports even power-hungry devices like laptop and hairdryer.

### Specifications

- Designed in Switzerland
- Suitable for equipment with earthed & unearthed plugs (2– & 3–pole)
- Receptacles for: Switzerland, Italy, Australia/China, UK, Japan, Europe (Schuko & 2–pole Euro)
- Output plugs: USA, Europe (Schuko)
- Input voltage: 100V 250V
- Max. load: 15A
- Power rating: e.g. 100V 1500W / 250V 3750W
- Does not convert voltage