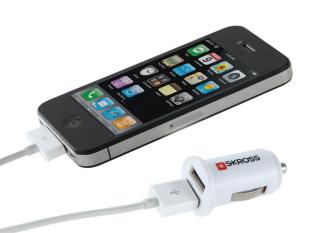

## Midget Dual USB Car Charger

EASY CHARGING WHILE ON THE RIDE!

The SKROSS Midget Dual USB Car Charger is a handy, dual USB charger for the car, truck, camper and boat – perfect for charging up to two USB devices simultaneously using the cigarette lighter (standard - 12V).