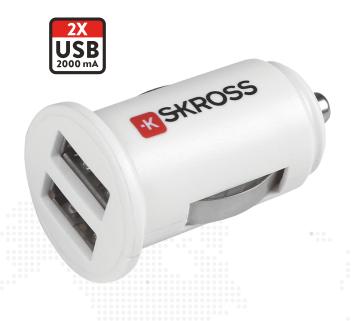

## Midget Dual USB Car Charger

EASY CHARGING WHILE ON THE RIDE!

The SKROSS Midget Dual USB Car Charger is a handy, dual USB charger for the car, truck, camper and boat – perfect for charging up to two USB devices simultaneously using the cigarette lighter (standard - 12V).

#### **Specifications**

- Dual USB charger for car, truck, camper, boat
- Easy charging at the cigarette lighter
- USB charging cable not included in scope of delivery
- Input: 12V
- Output voltage: 5V
- Output current: 2A (2 x max. 1A)