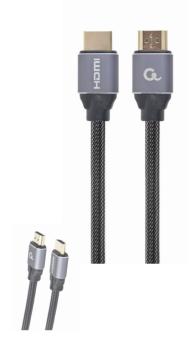

# High speed HDMI cable with Ethernet "Premium series", 2 m

CCBP-HDMI-2M

- High Speed HDMI
- Premium quality braided cable with stylish metal connectors
- Supports 4K UHD resolution at 60Hz
- Ethernet channel

### **Features**

- Premium High Speed HDMI cable with Ethernet
- Supports HDMI 2.0 4K UHD resolutions at 60 Hz
- Durable nylon braiding and premium metal connectors
- Gold plated connectors for perfect image quality
- Compatible with all devices that support HDMI

## **Specifications**

Type: High-speed

HDMI version support: HDMI 2.0 (and all previous versions)

Bandwidth: 18 Gbps

Supported resolutions: all resolutions up to UHD 4K (60Hz)

Supports the 21:9 cinema aspect ratio Supports Deep Color, up to 16-bits per channel Supported features: CEC. HEC, HARC Compatible with: HDMI 2.0b downwards Connectors: 2 x Type-A male, gold plated Conductor material: copper AWG28