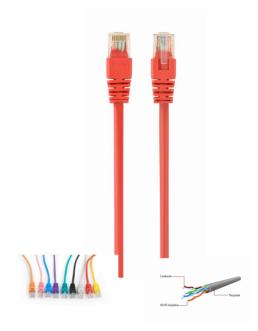

# CAT5e UTP Patch cord, red, 0.25 m

PP12-0.25M/R

- Perfect connection
- For a reliable connection
- Gold plated contacts

### **Features**

- Unshielded patch cord, 8P8C
- 50u" gold plated contacts
- Molded strain reliefs

### **Specifications**

Patch cord Enhanced category 5 UTP (unshielded)
Length: according to the item
Structure: AWG 26 (7 0.15 mm wire), CCA
HDPE insulation of the wire: 0.81 mm
With LDPE filler: not used
With polyester tape: not used
With aluminum foil: not used
Drain hose: not used
Braid: not used
PVC outer insulation: 5.0 mm
Color: according to the item
Operation up to 100 MHz