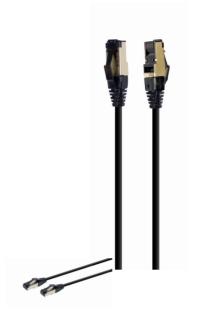

# S/FTP Cat. 8 LSZH patch cord, black, 7.5 m

PP8-LSZHCU-BK-7.5M

- Perfect connection
- Dual shielded for a reliable connection
- Low Smoke Zero Halogen (LSZH) jacket
- Gold plated connectors and contacts

### **Features**

- Patch cord with foil shielded pairs and braided cable, CAT 8
- Gold plated connectors and contacts
- Low Smoke Zero Halogen (LSZH) jacket
- Molded strain reliefs
- Snagless boots