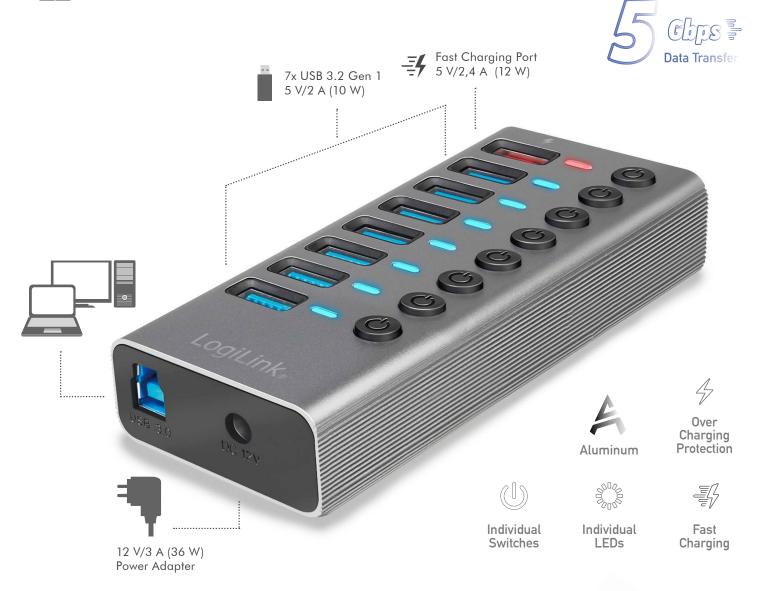

### **Multiple USB Ports**

Instantly adds 7 USB ports to your laptop, desktop or smart TV; enjoy data transfer speeds of up to 5 Gbps for faster sync time; plug and play, no driver required.

#### **Convenient Fast Charging**

Comes with a fast charging port; allows you to charge mobile phones, tablets, cameras, speakers, and more. Automatically detects and delivers the optimal charging current up to a maximum of 12 W.

#### **Individual Power Switches**

Equipped with 8 individual ON/OFF switches to control each USB port; easily save the trouble of unplugging devices when they are not in use.

## **Safety Protection**

Extremely safe and reliable, the USB hub provides overcurrent, overvoltage, and short circuit protection.

USB-A Power Output

Fast Charging Port: 5 V/ 2,4 A (12 W) max.

Data Port: 5 V/ 2 A (10 W) max.

Max. Power Comsuption 12 V/5 A (60 W)

Data Transmission Speed Up to 5 Gbps

ON/OFF Switch Power switch for each port

LED Indicators Red for one fast charging port; Blue for seven data ports

Power By External power supply 12 V/ 3 A