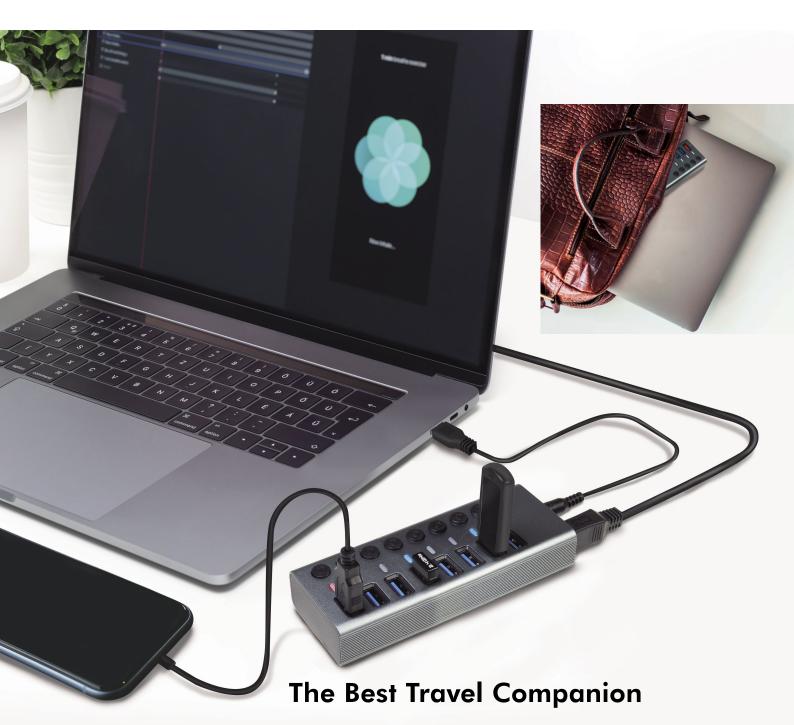

# USB 3.2 Gen 1 Hub with Switch

7 Ports + 1 Fast Charging Port Art. No.: **UA0387** 

This USB 3.2 Gen 1 Hub with 7 ports and 1 fast charging port is for laptops, desktops, and more. Small and lightweight crafted to slide smoothly into any bag for greater portability and convenience.

### **Multiple USB Ports**

Instantly adds 7 USB ports to your laptop, desktop or smart TV; enjoy data transfer speeds of up to 5 Gbps for faster sync time; plug and play, no driver required.