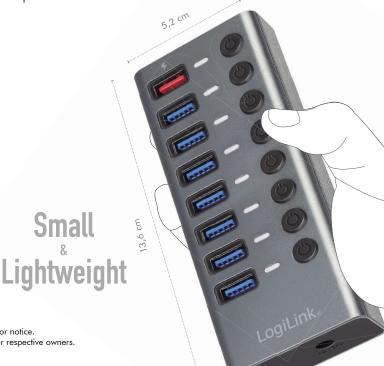

# USB 3.2 Gen 1 Hub with Switch

7 Ports + 1 Fast Charging Port Art. No.: **UA0387** 

This USB 3.2 Gen 1 Hub with 7 ports and 1 fast charging port is for laptops, desktops, and more. Small and lightweight crafted to slide smoothly into any bag for greater portability and convenience.

Material Aluminum Alloy
Dimensions 13,6x5,2x2,4 cm

Weight 140 g