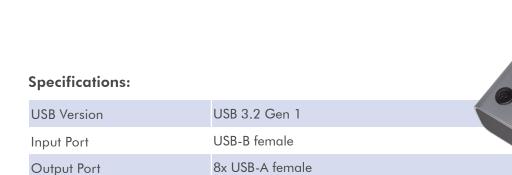

### **Multiple USB Ports**

Instantly adds 7 USB ports to your laptop, desktop or smart TV; enjoy data transfer speeds of up to 5 Gbps for faster sync time; plug and play, no driver required.

Max. Power Comsuption 12 V/5 A (60 W)

Data Transmission Speed Up to 5 Gbps

ON/OFF Switch Power switch for each port

LED Indicators Red for one fast charging port; Blue for seven data ports

Power By External power supply 12 V/ 3 A